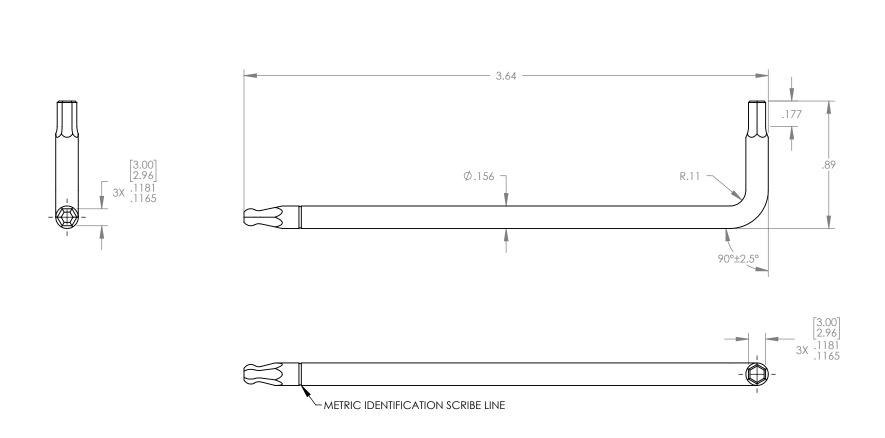

|                                                                                                                                                                          | SS OTHE<br>NSIONS<br>NAME<br>A.T. |  | PECIFIED:<br>NCHES<br>DATE<br>03.10.20 | TOLERANCES:<br>X.XX= ±0.13<br>X.XXX= ±0.015<br>X.XXXX= -0.0015 | The Global                     |  | e for Stainless Steel |  |
|--------------------------------------------------------------------------------------------------------------------------------------------------------------------------|-----------------------------------|--|----------------------------------------|----------------------------------------------------------------|--------------------------------|--|-----------------------|--|
| MATERIAL: 465 MAGNETIC S.S.                                                                                                                                              |                                   |  |                                        |                                                                | TITLE:  3.0MM BALL 'L' HEX KEY |  |                       |  |
| THIS DRAWING IS THE PROPERTY OF STERITOOL, INC. ANY REPRODUCTIONS OR MODIFICATIONS OF THIS DRAWING OR ITS CONTENTS WITHOUT THE CONSENT OF STERITOOL, INC. IS PROHIBITED. |                                   |  |                                        |                                                                | PART NO. 11803                 |  | REV:                  |  |